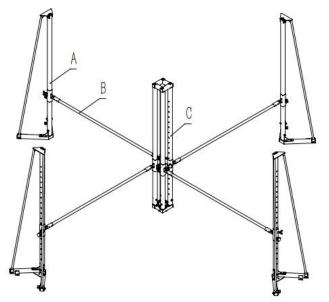

2. Rail specifications: Bar surface length 240cm (94.5 inches), diameter 4cm (1.57 inches)

A. Triangle Out Rigger B. Rail C. Centre piece

- 1) Place A and C on a flat solid ground for easy installation.
- 2) As shown in the following figure, use H and I to tighten A, B and C with D, E and F.
- 3) Note: A and C are installed at the factory.
- 4) Use G to fix A and C on the ground.