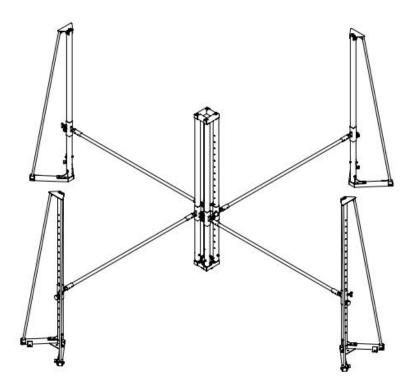

## 2、Introduction

This product can be used for children's training. The connecting part is connected with special standard fastener, convenient installation; The contact between the bar and the regulating tube is isolated by nylon gasket, low noise; The column is equipped with a special locking lift handle, which can quickly adjust the height of the bar surface.