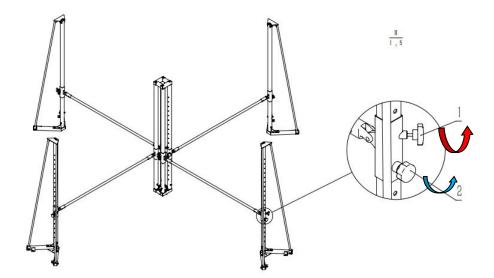

# 4、 Direction Of Use

This product is designed for children's horizontal bar training.

As shown in the following figure, first loosen the 1 rotation, rotate the 2 adjustment, and then lift the outer sleeve to achieve the purpose of adjusting the height.