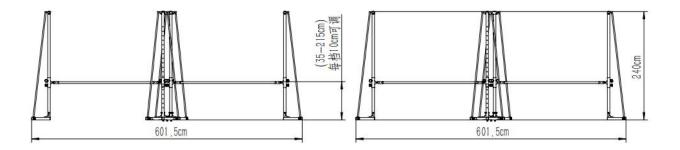

**Product Parameter:** 

1. The overall dimension is 601.5cm $\times$ 601.5cm $\times$ 240cm (19.6 ft x 19.6 ft x 7.87 ft), the height of the 2

rail is adjustable from 35-215cm (13.78 x 84.65 inches), and the lifting distance is 10cm (3.94 inches);

2. Rail specifications: Bar surface length 240cm (94.5 inches), diameter 4cm (1.57 inches)

A. Triangle Out Rigger B. Rail C. Centre piece

- 1) Place A and C on a flat solid ground for easy installation.
- 2) As shown in the following figure, use H and I to tighten A, B and C with D, E and F.
- 3) Note: A and C are installed at the factory.
- 4) Use G to fix A and C on the ground.