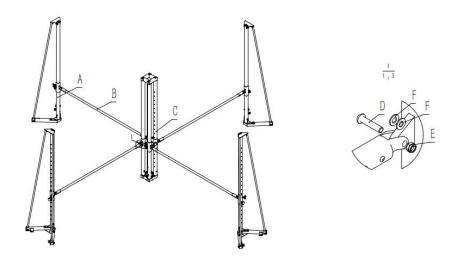

2. Rail specifications: Bar surface length 240cm (94.5 inches), diameter 4cm (1.57 inches)

A. Triangle Out Rigger B. Rail C. Centre piece

- 1) Place A and C on a flat solid ground for easy installation.
- 2) As shown in the following figure, use H and I to tighten A, B and C with D, E and F.
- 3) Note: A and C are installed at the factory.
- 4) Use G to fix A and C on the ground.