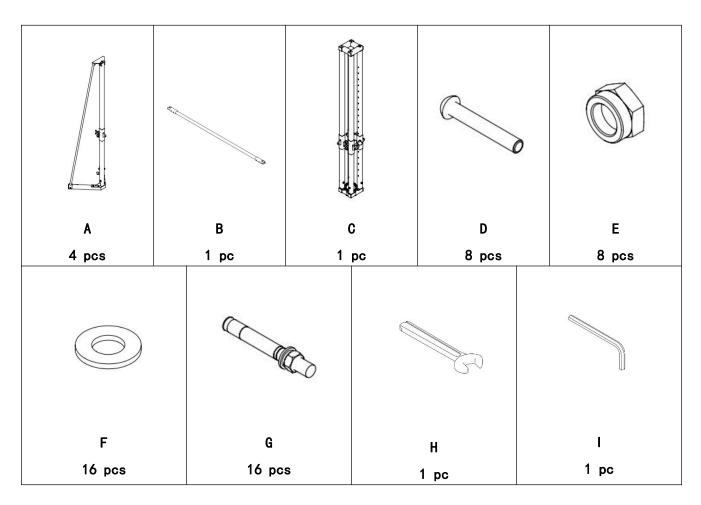

2. Rail specifications: Bar surface length 240cm (94.5 inches), diameter 4cm (1.57 inches)

A. Triangle Out Rigger B. Rail C. Centre piece

- 1) Place A and C on a flat solid ground for easy installation.
- 2) As shown in the following figure, use H and I to tighten A, B and C with D, E and F.
- 3) Note: A and C are installed at the factory.
- 4) Use G to fix A and C on the ground.