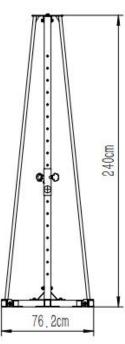

#### **Product Parameter:**

- 1. The overall dimension is  $331\text{cm}\times76.2\text{cm}\times240\text{cm}$ , the height of the rod surface is adjustable from 35-215cm, and the lifting distance is 10cm;
- 2. Rail specifications: length 240cm, diameter 4cm;