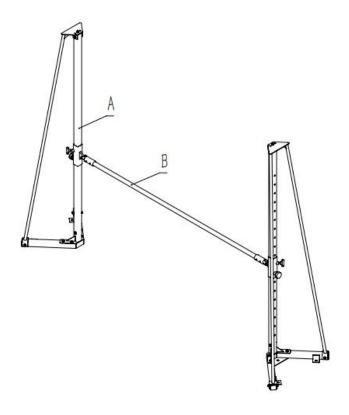

A. Triangle Out Rigger B. Rail

# 3. Installation Instructions

- 1) Place A on a flat solid ground for easy installation.
- 2) As shown in the figure below, use G and H to tighten A and B with C, D and E.
- 3) Note: A is installed at the factory.
- 4) Use F to fix A on the ground.