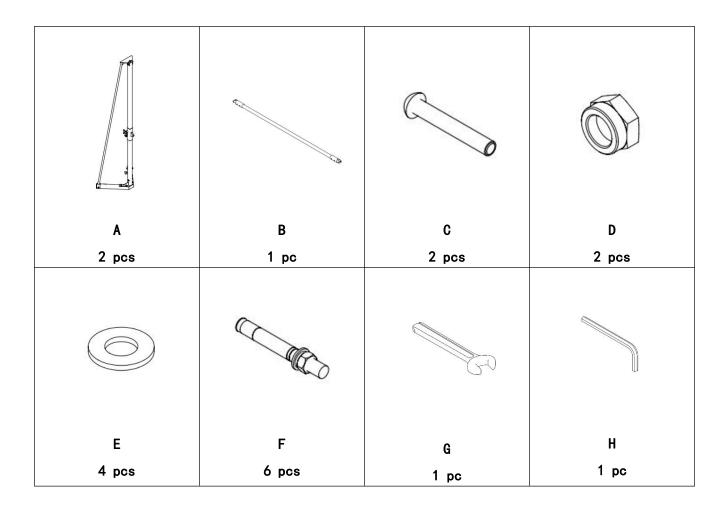

ot use liquid other than neutral detergent and water to wipe the surface of the equipment.

## 2. Introduction

The bolt down set can be used in children's training. The connecting part is connected with special standard fastener, convenient installation; The contact between the bar and the regulating tube is isolated by nylon gasket, low noise; The column is equipped with a special locking lift handle, which can quickly adjust the height of the bar surface.

#### **Product Parameter:**

- 1. The overall dimension is  $331\text{cm}\times76.2\text{cm}\times240\text{cm}$ , the height of the rod surface is adjustable from 35-215cm, and the lifting distance is 10cm;
- 2. Rail specifications: length 240cm, diameter 4cm;





A. Triangle Out Rigger B. Rail







# 3. Installation Instructions



- 1) Place A on a flat solid ground for easy installation.
- 2) As shown in the figure below, use G and H to tighten A and B with C, D and E.
- 3) Note: A is installed at the factory.
- 4) Use F to fix A on the ground.





## 4. Direction Of Use

This product is designed for children's horizontal bar training.

As shown in the following figure, first loosen the 1 rotation, rotate the 2 adjustment, and then lift the outer sleeve to achieve the purpose of adjusting the height.





#### Maintain:

- 1) In the process of use, it should be regularly checked whether all the connected parts of the product are loose, falling off, and fastened or replaced in time after finding out to ensure the safety of use.
- When there are stains on the surface of the bar and the surface of the equipment, th