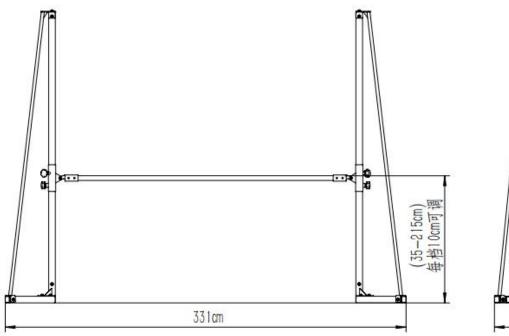

#### **Product Parameter:**

- 1. The overall dimension is  $331\text{cm}\times76.2\text{cm}\times240\text{cm}$ , the height of the rod surface is adjustable from 35-215cm, and the lifting distance is 10cm;
- 2. Rail specifications: length 240cm, diameter 4cm;