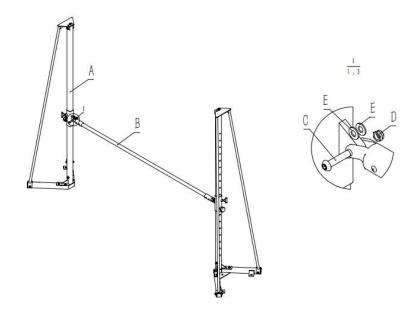

# 3. Installation Instructions

- 1) Place A on a flat solid ground for easy installation.
- 2) As shown in the figure below, use G and H to tighten A and B with C, D and E.
- 3) Note: A is installed at the factory.
- 4) Use F to fix A on the ground.