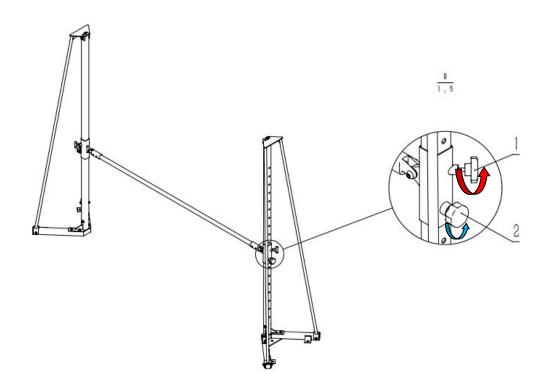

## 4. Direction Of Use

This product is designed for children's horizontal bar training.

As shown in the following figure, first loosen the 1 rotation, rotate the 2 adjustment, and then lift the outer sleeve to achieve the purpose of adjusting the height.