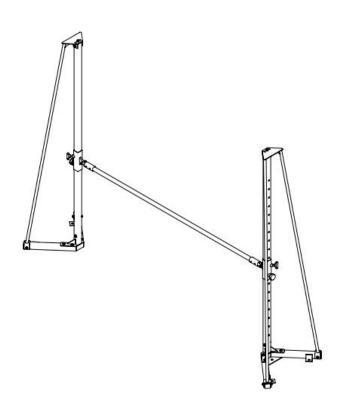

## 2. Introduction

The bolt down set can be used in children's training. The connecting part is connected with special standard fastener, convenient installation; The contact between the bar and the regulating tube is isolated by nylon gasket, low noise; The column is equipped with a special locking lift handle, which can quickly adjust the height of the bar surface.